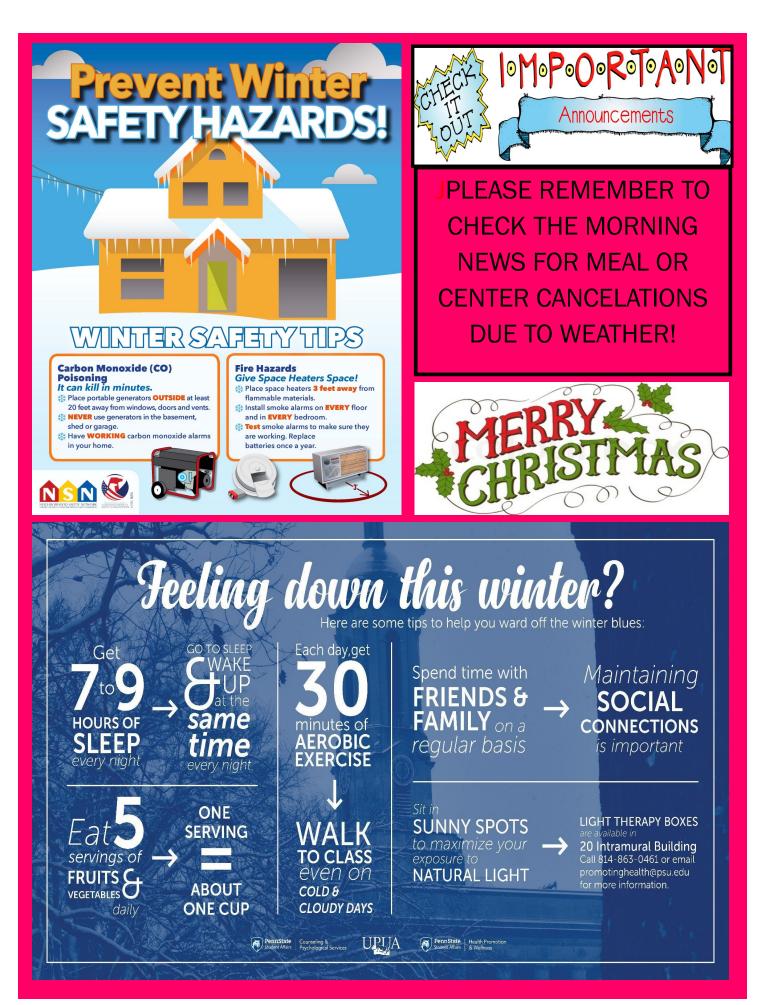

24



On October 18, 2024, Senator **Bob Casey** visited the **Somerset Senior Center** to discuss his policy efforts in the senate. Casey engaged with seniors about his plans to protect Medicare and Social Security, emphasizing his commitment to preventing Medicare from being turned into a voucher program. He expressed strong opposition to any efforts that would limit healthcare access for seniors, stating, "I'm not going to sit down and hold hands with anyone who tries to turn Medicare into a voucher program".

During the visit, Casey highlighted the challenges seniors face and reassured them of his dedication to advocating for their needs if reelected. This event was part of a broader strategy to connect with constituents and address their concerns leading up to the upcoming election!





## Limiting the salt without limiting flavor!

### Why should I limit my salt intake?

Having too much salt in our diet can cause high blood pressure, which overtime can lead to heart attack, stroke, kidney damage, and heart failure

# So, how much salt should I have?

- Aim for less than 2,300 milligrams, or 1 teaspoon, a day
- Those over the age of 50 or that have certain health conditions should aim for less than 1,500mg a day

### Today's Recipe:

Make your own Mrs. Dash!

Instructions: Fill your salt shaker with the following herbs and spices:

- 1 tablespoon + 2 teaspoons onion powder
- 1 tablespoon garlic powder
- 1 tablespoon ground mustard
- 1 tablespoon paprika
- 1/2 teaspoon celery seed
- 1/2 teaspoon white pepper

### December 2024 Center Activities

### BOSWELL AREA SENIOR