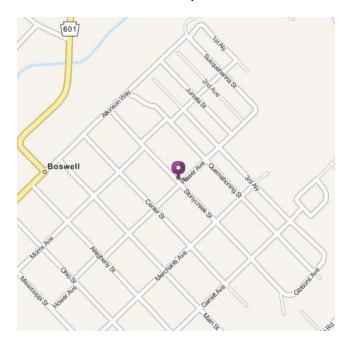

# To: Boswell Senior Center, 332 Stonycreek Street, Boswell, PA 15531

## From 219 South

Take 219 South to the Jennerstown/Stoystown exit. Make a right onto US 30 West. Make a right onto Main Street. Go approximately 1.5 miles and make a right onto Hower Ave. Make the  $2^{nd}$  left onto Stonycreek Street. The Boswell Senior Center is a  $\frac{1}{2}$  mile on the right.

## From Route 219 North

Take 219 North to the Jennerstown/Stoystown exit. Make a left onto US 30 West. Make a right onto Main Street. Go approximately 1.5 miles and make a right onto Hower Ave. Make the 2<sup>nd</sup> left onto Stonycreek Street. The Boswell Senior Center is a <sup>1</sup>/<sub>2</sub> mile on the right.

### From 30 West

Make a right onto Main Street. Go approximately 1.5 miles and make a right onto Hower Ave. Make the  $2^{nd}$  left onto Stonycreek Street. The Boswell Senior Center is a  $\frac{1}{2}$  mile on the right.

### From 30 East

Make a left onto Main Street. Go approximately 1.5 miles and make a right onto Hower Ave. Make the  $2^{nd}$  left onto Stonycreek Street. The Boswell Senior Center is a  $\frac{1}{2}$  mile on the right.